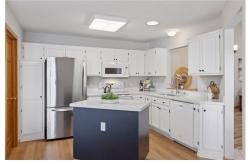

659 Bielenberg Dr Suite 100 Woodbury, MN 55125 (651) 379-5252

Experience one-level living at its finest in this beautifully updated, end-unit twin home. The open floor plan boasts vaulted ceilings, an updated kitchen with enameled cabinets, quartz countertops, a spacious island, and a new refrigerator (2024). Additional updates include new flooring, fresh carpet in the bedrooms, six-panel doors, and freshly painted main rooms (2025). Roof will be replaced in 2025. The sunroom, featuring a double-door entry, vaulted ceiling, and large windows with newer blinds, offers a serene retreat. Enjoy the convenience of grab bars for added safety. Step into the finished garage with epoxy flooring or unwind on the private back patio, surrounded by mature trees for ultimate privacy. This home has been meticulously maintained and is move-in ready. Located steps from Woodbury Lakes, this home offers easy access to premier shopping, dining, fitness centers, and medical facilities all within minutes. Enhance your lifestyle with unmatched convenience and comfort.