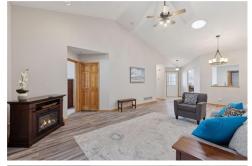

659 Bielenberg Dr Suite 100 Woodbury, MN 55125 (651) 379-5252

Experience one-level living at its finest in this beautifully updated, end-unit twin home. The open floor plan boasts vaulted ceilings, an updated kitchen with enameled cabinets, quartz countertops, a spacious island, and a new refrigerator (2024). Additional updates include new flooring, fresh carpet in the bedrooms, six-panel doors, and freshly painted main rooms (2025). Roof will be replaced in 2025. The sunroom, featuring a double-door entry, vaulted ceiling, and large windows with newer blinds, offers a serene retreat. Enjoy the convenience of grab bars for added safety. Step into the finished garage with epoxy flooring or unwind on the private back patio, surrounded by mature trees for ultimate privacy. This home has been meticulously maintained and is move-in ready. Located steps from Woodbury Lakes, this home offers easy access to premier shopping, dining, fitness centers, and medical facilities all within minutes. Enhance your lifestyle with unmatched convenience and comfort.